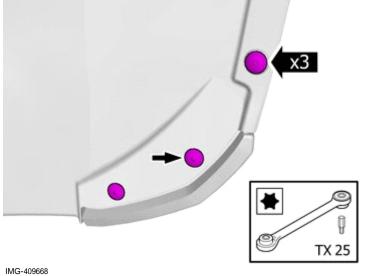

essory, contact your local Volvo dealer.

### Color symbols

2



IMG-363036

### Note!

This colour chart displays (in colour print and electronic version) the importance of the different colours used in the images of the method steps.

- Used for focused component, the component with which you will do something.
- Used as extra colors when you need to show or differentiate additional parts.
- Used for attachments that are to be removed/installed. May be screws, clips, connectors, etc.
- Used when the component is not fully removed from the vehicle but only hung to the side.
- Used for standard tools and special tools.
- Used as background color for vehicle components.

### Preparation



Volvo Car Corporation Gothenburg, Sweden

3



Turn the wheel inwards.

IMG-409667

#### Removal

4



Remove the screws.

Preparation



5

IMG-409669

# Installation instructions, accessories

Volvo Car Corporation Gothenburg, Sweden



Clean the surfaces.



Wipe dry.

**Accessory installation** 



Volvo Car Corporation Gothenburg, Sweden

7

Remove the protective film.



....



Place the component where indicated in the graphic.





Place the component where indicated in the graphic.

IMG-409673

© Volvo Car Corporation Mudflaps, front- 31439249 - V1.0

Page 6 / 7



Volvo Car Corporation Gothenburg, Sweden



Install the screws.



IMG-409674

11

Repeat all method steps for the other side.