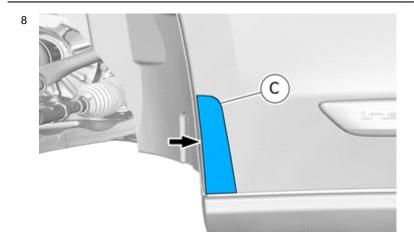

....

Place the component where indicated in the graphic.

Place the component where indicated in the graphic.

IMG-409673

© Volvo Car Corporation Mudflaps, front- 31439249 - V1.0

Page 6 / 7

Volvo Car Corporation Gothenburg, Sweden