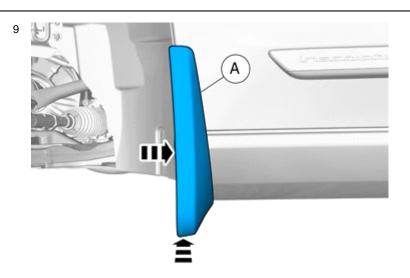

....

Place the component where indicated in the graphic.

Place the component where indicated in the graphic.

IMG-409673

© Volvo Car Corporation Mudflaps, front- 31439249 - V1.0

Page 6 / 7

Volvo Car Corporation Gothenburg, Sweden