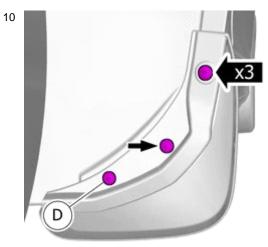

Install the screws.

IMG-409674

11

Repeat all method steps for the other side.