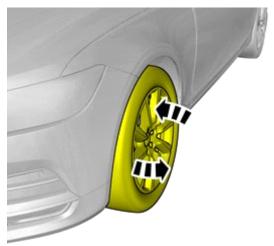

### Preparation

Volvo Car Corporation Gothenburg, Sweden

3

Turn the wheel inwards.

IMG-409667